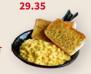

### MAC & CHEESE

starting at \$4.36/serving 500 cal/side serving Served with Ciabatta Toast.

**FAMILY GROUP** 

• For 3-6 • • For 8-12 • 29.35 54.60

\* ADD MEAT FOR AN